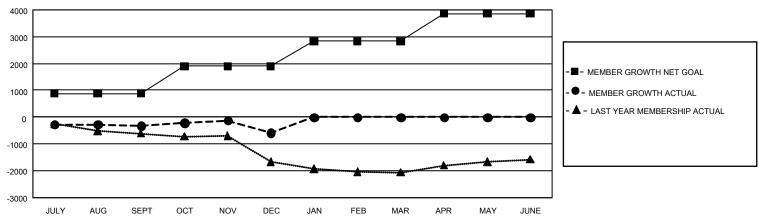

## GMT Constitutional Area 3, Group F

REPORT DOES NOT INCLUDE CLUBS IN UNDISTRICTED AREAS.

| Clubs                 |               |           |               | Members               |                         |                         |                                                    |
|-----------------------|---------------|-----------|---------------|-----------------------|-------------------------|-------------------------|----------------------------------------------------|
| RESULTS FOR 2023-2024 |               |           |               | RESULTS FOR 2023-2024 |                         |                         |                                                    |
| QUARTER               | NEW CLUB GOAL | NEW CLUBS | DROPPED CLUBS | QUARTER MEN           | MBER GROWTH NET<br>GOAL | MEMBER GROWTH<br>ACTUAL | DROPPED MEMBERS<br>ACTUAL (including<br>transfers) |
| JULY/AUG/SEPT         | 24            | 3         | 18            | JULY/AUG/SEPT         | 879                     | 1,116                   | 1,336                                              |
| OCT/NOV/DEC           | 24            | 7         | 21            | OCT/NOV/DEC           | 1015                    | 1,357                   | 1,534                                              |
| JAN/FEB/MAR           | 57            | 0         | 0             | JAN/FEB/MAR           | 939                     | 0                       | 0                                                  |
| APR/MAY/JUNE          | 60            | 0         | 0             | APR/MAY/JUNE          | 1036                    | 0                       | 0                                                  |