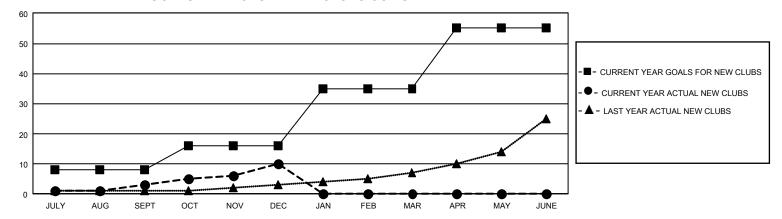

## GMT Constitutional Area 3, Group F

REPORT DOES NOT INCLUDE CLUBS IN UNDISTRICTED AREAS.

| Clubs                 |               |           |               | Members               |                         |                         |                                                    |
|-----------------------|---------------|-----------|---------------|-----------------------|-------------------------|-------------------------|----------------------------------------------------|
| RESULTS FOR 2023-2024 |               |           |               | RESULTS FOR 2023-2024 |                         |                         |                                                    |
| QUARTER               | NEW CLUB GOAL | NEW CLUBS | DROPPED CLUBS | QUARTER MEN           | MBER GROWTH NET<br>GOAL | MEMBER GROWTH<br>ACTUAL | DROPPED MEMBERS<br>ACTUAL (including<br>transfers) |
| JULY/AUG/SEPT         | 24            | 3         | 18            | JULY/AUG/SEPT         | 879                     | 1,116                   | 1,336                                              |
| OCT/NOV/DEC           | 24            | 7         | 21            | OCT/NOV/DEC           | 1015                    | 1,357                   | 1,534                                              |
| JAN/FEB/MAR           | 57            | 0         | 0             | JAN/FEB/MAR           | 939                     | 0                       | 0                                                  |
| APR/MAY/JUNE          | 60            | 0         | 0             | APR/MAY/JUNE          | 1036                    | 0                       | 0                                                  |